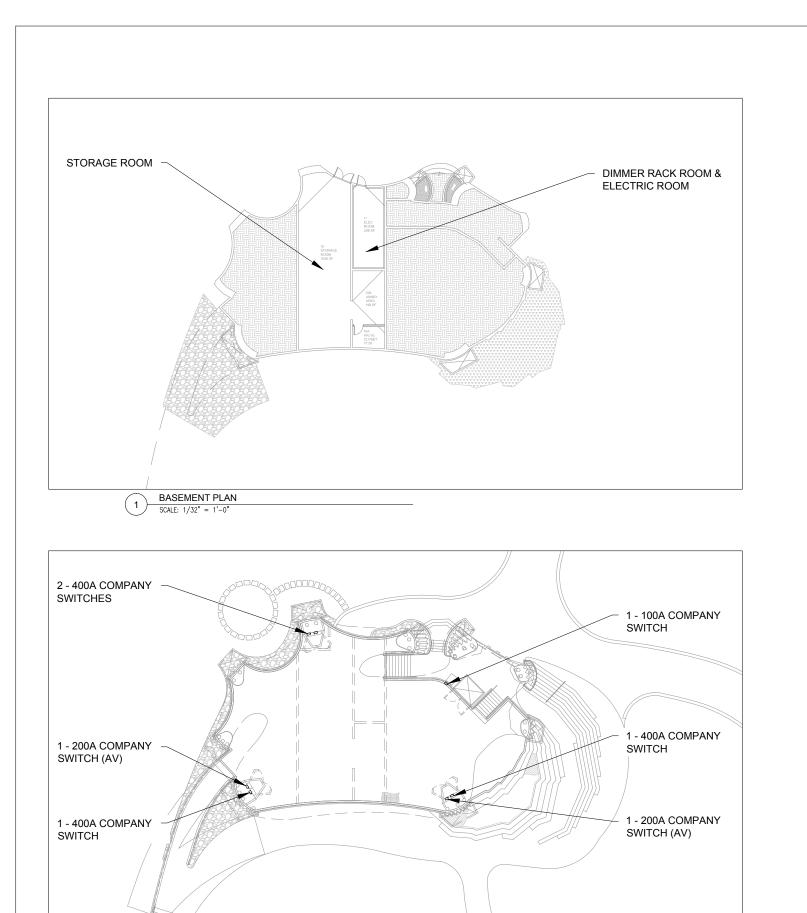

STAGE PLAN

2 STAGE PLAIN SCALE: 1/32" = 1'-0"

| Chrysalis Technical Details                                                          | Alpha Stage               | Beta Stage        |
|--------------------------------------------------------------------------------------|---------------------------|-------------------|
| Proscenium Width, approximate, ft                                                    | 59'-6"                    | 27'-3             |
| Proscenium Height, approximate, ft                                                   | 40'-0"                    | 23'-0             |
| Height to rigging points above stage, approximate, low                               | 17'-0"                    | 16'-0             |
| Height to rigging points above stage, approximate, high                              | 45'-0"                    | 31'-0             |
| Rigging point live loading capacity, lbs                                             | 2,200                     | 1,00              |
| Speaker Cluster Rigging Points live loading capacity, lbs                            | 2,000                     | N/.               |
| Total Capacity overhead rigging capacity, lbs                                        | 44,000                    | 10,00             |
| Stage floor live load capacity, psf                                                  | 150                       | 15                |
| Future proscenium arch pipes, qty                                                    | 2                         |                   |
| Offset from structural tube                                                          | 8" and 21"                | 8                 |
| Future proscenium arch pipes, live loading capacity, pounds per linear foot          | 30                        | 3                 |
| <br>Electrical - All company switches are located at stage level beneath Chrysalis s | <br>shell and can be used | for either stage. |
| 400A Company Switches for Theatre Equipment & Production Lighting                    | 4                         |                   |
| 200A Company Switches for Audio (on Isolation Transformer)                           | 2                         |                   |
| 100A Company Switches for Chain Motor Rigging                                        | 1                         |                   |
| Production Lighting Dimmer Rack - a single dimmer rack of 96 - 20A circuits is       |                           |                   |
| installed in the basement. Circuits are distributed around the Chrysalis.            |                           |                   |