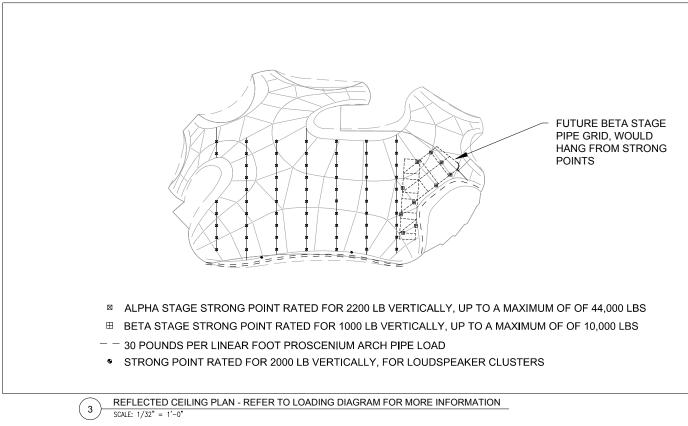

STAGE PLAN

2 STAGE PLAIN SCALE: 1/32" = 1'-0"

| Chrysalis Technical Details                                                          | Alpha Stage               | Beta Stage        |
|--------------------------------------------------------------------------------------|---------------------------|-------------------|
| Proscenium Width, approximate, ft                                                    | 59'-6"                    | 27'-3             |
| Proscenium Height, approximate, ft                                                   | 40'-0"                    | 23'-0             |
| Height to rigging points above stage, approximate, low                               | 17'-0"                    | 16'-0             |
| Height to rigging points above stage, approximate, high                              | 45'-0"                    | 31'-0             |
| Rigging point live loading capacity, lbs                                             | 2,200                     | 1,00              |
| Speaker Cluster Rigging Points live loading capacity, lbs                            | 2,000                     | N/.               |
| Total Capacity overhead rigging capacity, lbs                                        | 44,000                    | 10,00             |
| Stage floor live load capacity, psf                                                  | 150                       | 15                |
| Future proscenium arch pipes, qty                                                    | 2                         |                   |
| Offset from structural tube                                                          | 8" and 21"                | 8                 |
| Future proscenium arch pipes, live loading capacity, pounds per linear foot          | 30                        | 3                 |
| <br>Electrical - All company switches are located at stage level beneath Chrysalis s | <br>shell and can be used | for either stage. |
| 400A Company Switches for Theatre Equipment & Production Lighting                    | 4                         |                   |
| 200A Company Switches for Audio (on Isolation Transformer)                           | 2                         |                   |
| 100A Company Switches for Chain Motor Rigging                                        | 1                         |                   |
| Production Lighting Dimmer Rack - a single dimmer rack of 96 - 20A circuits is       |                           |                   |
| installed in the basement. Circuits are distributed around the Chrysalis.            |                           |                   |